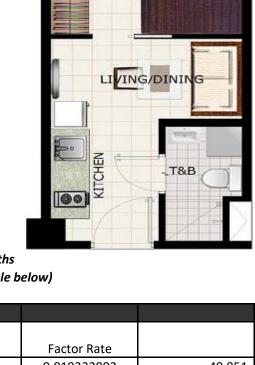

BALCONY

| Reservation ree    | 25,000.00    | keservation ree               | 100   |
|--------------------|--------------|-------------------------------|-------|
| Month 1 - Month 23 | 18,697.39    | Downpayment in 23 months      |       |
| Month 24           | 2,578,560.00 | Bank Financing (see sample be | elow) |
| TOTAL PROCEEDS     | 3,033,600.00 |                               |       |
|                    |              |                               |       |