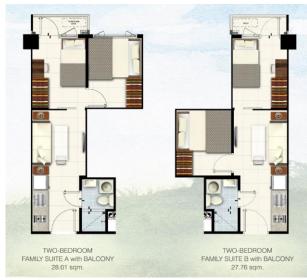

## **COMPUTATION TEMPLATE Q1 2018**

| NAME:                 | FIELD RESIDENCES TOWER 5       |
|-----------------------|--------------------------------|
| LOCATION:             | Behind SM Sucat                |
| UNIT NUMBER (SAP):    |                                |
| UNIT TYPE:            | 2 BR Family Suite with balcony |
| UNIT AREA (in sqm):   | 28.01 sqm                      |
| ORIENTATION:          | ROAD                           |
| TOTAL CONTRACT PRICE: | PHP 3,430,931                  |
| TURNOVER:             | 3Q 2019, Basic Finish Only     |
| DATE:                 | 25. Jan. 2018                  |
|                       |                                |