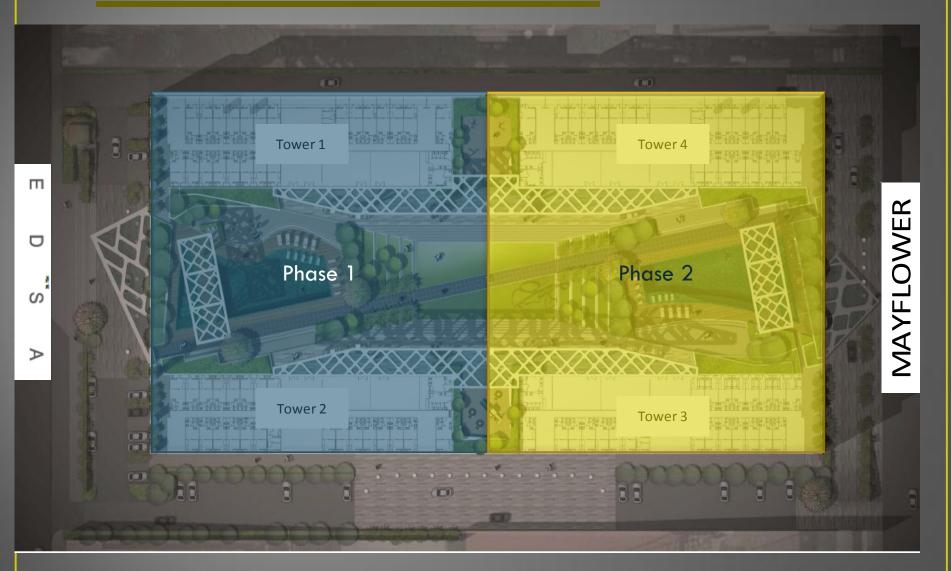

### Site Development

## **Project Details**

○ Total Lot Area – 18,907 square meters

4 Towers with a Common Podium, 39 floors each
Commercial establishments on the Ground Floor

Total number of units (Phase 1) – 2,420 units
 Tower 1 – 1,210 units
 Tower 2 – 1,210 units