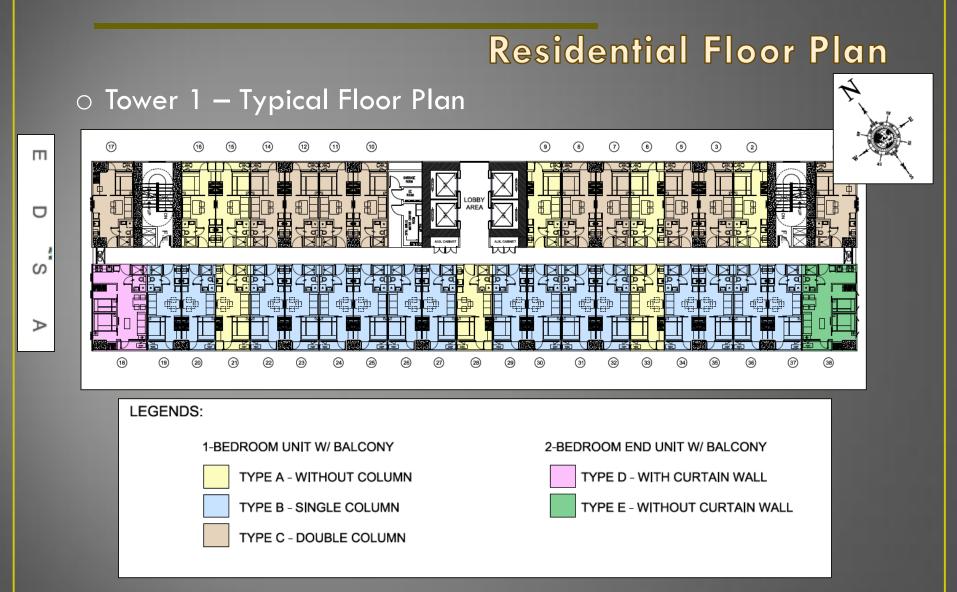

TYPE A - WITHOUT COLUMN

**TYPE B - SINGLE COLUMN** 

**TYPE C - DOUBLE COLUMN** 