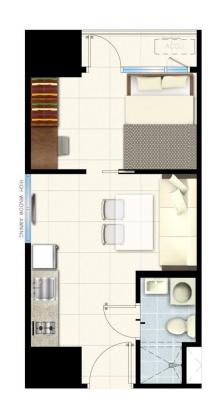

#### $\circ$ 1-Bedroom Unit w/ Balcony Layout (Type B)

| 1 BEDROOM UNI        | T WITH BA                         | LCONY                |
|----------------------|-----------------------------------|----------------------|
|                      | FLOOR AREA                        |                      |
| ROOM DESCRIPTION     | Square<br>Meters(m <sup>2</sup> ) | Square<br>Feet (ft²) |
| LIVING & DINING AREA | 6.82                              | 73.41                |
| KITCHEN AREA         | 4.40                              | 47.36                |
| TOILET & BATH        | 3.50                              | 37.67                |
| BEDROOM              | 6.90                              | 74.27                |
| BALCONY              | 2.48                              | 26.70                |
| TOTAL                | 24.10                             | 259.41               |