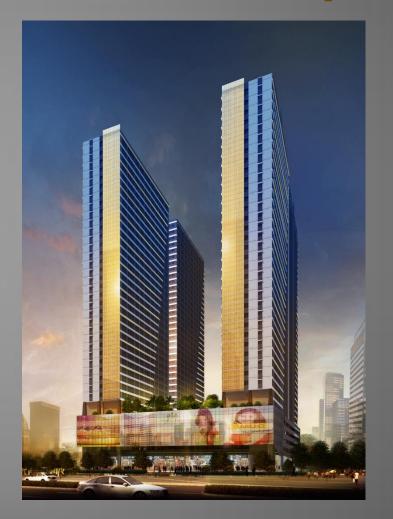

#### **PROJECT BRIEFING**





# Vicinity Map

# EDSA and Mayflower Street, Brgy. Highway Hills, Mandaluyong City

### Site Development



#### **Building Elevation**

| 8th to 41st Floors | TYPICAL RESIDENTIAL<br>FLOORS (33 Floors) |  |  |
|--------------------|-------------------------------------------|--|--|
| 7th Floor          | Residential/Amenity Floor                 |  |  |
| 6th Floor          | Residential Parking                       |  |  |
| 5th Floor          | Residential Parking                       |  |  |
| 3rd Floor          | Residential Parking                       |  |  |
| 2nd Floor          | Residential/Commercial Parking            |  |  |
| Ground Floor       | Commercial                                |  |  |

#### **39 Physical Floors**

# Perspective



#### **Grand Lobby**





## Amenity Lobby





#### **Function Room**



#### The Walk of Fame





 Few meters away from MRT Shaw Boulevard Station and the Shaw Boulevard bus stop
 Presence of public utility vehicles in the vicinity

## Accessibility







# **TECHNICAL DETAILS**

## **Project Details**

○ Total Lot Area – 18,907 square meters

4 Towers with a Common Podium, 39 floors each
Commercial establishments on the Ground Floor

Total number of units (Phase 1) – 2,420 units
 Tower 1 – 1,210 units
 Tower 2 – 1,210 units

Total number of Parking Slots – 776 (606 for residential)

## **Project Features**

- 4 Elevators per Tower
- $\circ$  24/7 Security
- CCTV for lobbies, entrances and amenity area
- Automatic Fire Sprinkler System
- Back-up power
  - Commercial spaces: 100%
  -