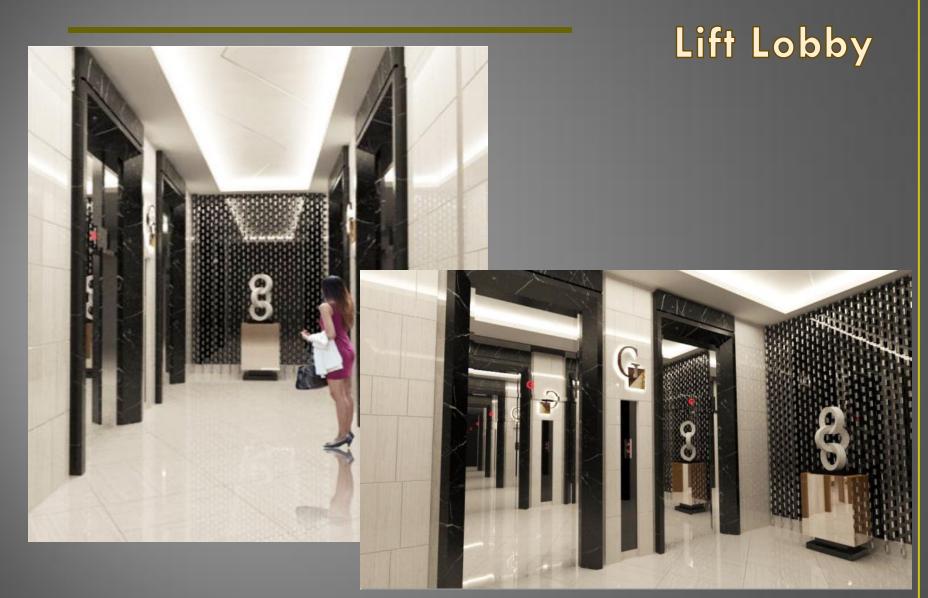

**





# Vicinity Map

# EDSA and Mayflower Street, Brgy. Highway Hills, Mandaluyong City

### Site Development



#### **Building Elevation**

| 8th to 41st Floors | TYPICAL RESIDENTIAL<br>FLOORS (33 Floors) |  |  |
|--------------------|-------------------------------------------|--|--|
| 7th Floor          | Residential/Amenity Floor                 |  |  |
| 6th Floor          | Residential Parking                       |  |  |
| 5th Floor          | Residential Parking                       |  |  |
| 3rd Floor          | Residential Parking                       |  |  |
| 2nd Floor          | Residential/Commercial Parking            |  |  |
| Ground Floor       | Commercial                                |  |  |

#### **39 Physical Floors**

# Perspective



#### **Grand Lobby**





## Amenity Lobby





#### **Function Room**



#### The Walk of Fame





 Few meters away from MRT Shaw Boulevard Station and the Shaw Boulevard bus stop
 Presence of public utility vehicles in the vicinity

## Accessibility







# **TECHNICAL DETAILS**

## **Project Details**

○ Total Lot Area – 18,907 square meters

4 Towers with a Common Podium, 39 floors each
Commercial establishments on the Ground Floor

Total number of units (Phase 1) – 2,420 units
 Tower 1 – 1,210 units
 Tower 2 – 1,210 units

Total number of Parking Slots – 776 (606 for residential)

## **Project Features**

- 4 Elevators per Tower
- $\circ$  24/7 Security
- CCTV for lobbies, entrances and amenity area
- Automatic Fire Sprinkler System
- Back-up power
  - Commercial spaces: 100%
  - O Common Areas: 100%
  - R