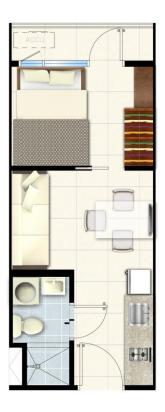

#### 1-Bedroom Unit w/ Balcony Layout (Type A)

| 1 BEDROOM UNIT WITH BALCONY |                                   |                                   |  |
|-----------------------------|-----------------------------------|-----------------------------------|--|
|                             | FLOOR AREA                        |                                   |  |
| ROOM DESCRIPTION            | Square<br>Meters(m <sup>2</sup> ) | Square<br>Feet (ft <sup>2</sup> ) |  |
| LIVING & DINING AREA        | 6.82                              | 73.41                             |  |
| KITCHEN AREA                | 4.40                              | 47.36                             |  |
| TOILET & BATH               | 3.50                              | 37.67                             |  |
| BEDROOM                     | 6.90                              | 74.27                             |  |
| BALCONY                     | 2.48                              | 26.70                             |  |
| TOTAL                       | 24.10                             | 259.41                            |  |

#### $\circ$ 1-Bedroom Unit w/ Balcony Layout (Type B)

| 1 BEDROOM UNI        | T WITH BA                         | LCONY                |
|----------------------|-----------------------------------|----------------------|
|                      | FLOOR AREA                        |                      |
| ROOM DESCRIPTION     | Square<br>Meters(m <sup>2</sup> ) | Square<br>Feet (ft²) |
| LIVING & DINING AREA | 6.82                              | 73.41                |
| KITCHEN AREA         | 4.40                              | 47.36                |
| TOILET & BATH        | 3.50                              | 37.67                |
| BEDROOM              | 6.90                              | 74.27                |
| BALCONY              | 2.48                              | 26.70                |
| TOTAL                | 24.10                             | 259.41               |