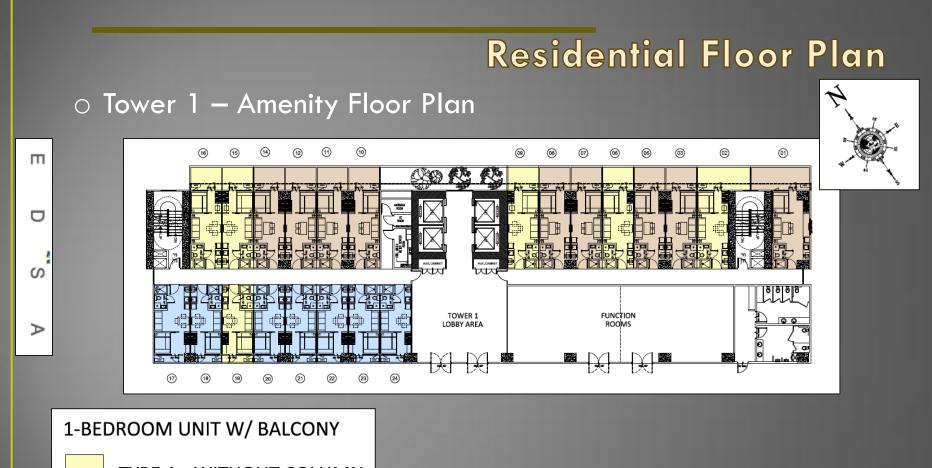

Tower 2 – 1,210 units

Total number of Parking Slots – 776 (606 for residential)

## **Project Features**

- 4 Elevators per Tower
- $\circ$  24/7 Security
- CCTV for lobbies, entrances and amenity area
- Automatic Fire Sprinkler System
- Back-up power
  - Commercial spaces: 100%
  - O Common Areas: 100%
  - Residential units:
    - 1 light receptacle
    - 1 convenience outlet at living room
    - 1 outlet for refrigerator

# **Project Features**

- $\circ$  Fire exits
- Centralized cistern tank
- Sewer Treatment Plant
- Cable/Telephone ready units

## **Project Details**

Construction Schedule
 Phase 1 – Common Podium, Tower 1 and Tower 2
 April 2015

Estimated Turnover Date – CTS Declaration

- $\odot$  Tower 1 3<sup>rd</sup> quarter 2019
- $\odot$  Tower 2 1<sup>st</sup> quarter 2020



TYPE A - WITHOUT COLUMN

**TYPE B - SINGLE COLUMN** 

**TYPE C - DOUBLE COLUMN** 



#### 1-Bedroom Unit w/ Balcony Layout (Type A)



| 1 BEDROOM UNIT WITH BALCONY |                                   |                                   |  |
|-----------------------------|-----------------------------------|-----------------------------------|--|
|                             | FLOOR AREA                        |                                   |  |
| ROOM DESCRIPTION            | Square<br>Meters(m <sup>2</sup> ) | Square<br>Feet (ft <sup>2</sup> ) |  |
| LIVING & DINING AREA        | 6.82                              | 73.41                             |  |
| KITCHEN AREA                | 4.40                              | 47.36                             |  |
| TOILET & BATH