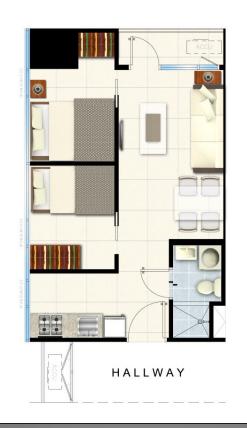

#### 2-Bedroom End Unit w/ Balcony Layout (Type D)

|                  | FLOOF                             | FLOOR AREA           |  |
|------------------|-----------------------------------|----------------------|--|
| ROOM DESCRIPTION | Square<br>Meters(m <sup>2</sup> ) | Square<br>Feet (ft²) |  |
| LIVING AREA      | 6.83                              | 73.52                |  |
| DINING AREA      | 5.70                              | 61.36                |  |
| KITCHEN AREA     | 6.08                              | 65.45                |  |
| TOILET & BATH    | 3.57                              | 38.43                |  |
| BEDROOM 1        | 7.79                              | 83.85                |  |
| BEDROOM 2        | 6.32                              | 68.03                |  |
| BALCONY          | 2.39                              | 25.73                |  |
| TOTAL            | 38.68                             | 416.36               |  |