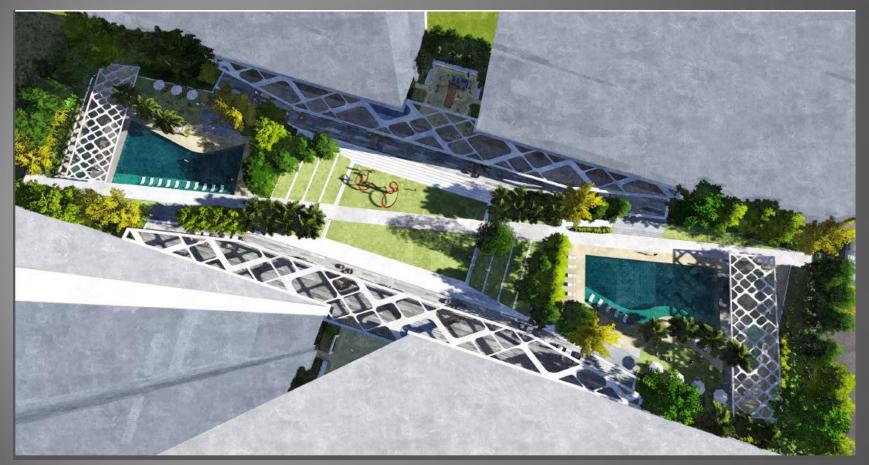

Mandaluyong City

### Site Development



#### **Building Elevation**

| 8th to 41st Floors | TYPICAL RESIDENTIAL<br>FLOORS (33 Floors) |  |  |
|--------------------|-------------------------------------------|--|--|
| 7th Floor          | Residential/Amenity Floor                 |  |  |
| 6th Floor          | Residential Parking                       |  |  |
| 5th Floor          | Residential Parking                       |  |  |
| 3rd Floor          | Residential Parking                       |  |  |
| 2nd Floor          | Residential/Commercial Parking            |  |  |
| Ground Floor       | Commercial                                |  |  |

#### **39 Physical Floors**

# Perspective



#### **Grand Lobby**





## Amenity Lobby





#### **Function Room**



#### The Walk of Fame





 Few meters away from MRT Shaw Boulevard Station and the Shaw Boulevard bus stop
 Presence of public utility vehicles in the vicinity

## Accessibility







# **TECHNICAL DETAILS**

## **Project Details**

○ Total Lot Area – 18,907 square meters

4 Towers with a Common Podium, 39 floors each
Commercial establishments on the Ground Floor

Total number of units (Phase 1) – 2,420 units
 Tower 1 – 1,210 units
 Tower 2 – 1,210 units

Total number of Parking Slots – 776 (606 for residential)

## **Project Features**

- 4 Elevators per Tower
- $\circ$  24/7 Security
- CCTV for lobbies, entrances and amenity area
- Automatic Fire Sprinkler System
- Back-up power
  - Commercial spaces: 100%
  - O Common Areas: 100%
  - Residential units:
    - 1 light receptacle
    - 1 convenience outlet at