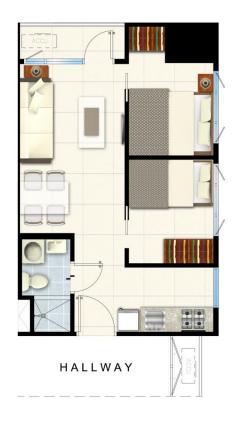

#### ○ 2-Bedroom End Unit w/ Balcony Layout (Type E)

| 2-BEDROOM END UNIT W/ BALCONY |                                   |                                   |  |
|-------------------------------|-----------------------------------|-----------------------------------|--|
|                               | FLOOR AREA                        |                                   |  |
| ROOM DESCRIPTION              | Square<br>Meters(m <sup>2</sup> ) | Square<br>Feet (ft <sup>2</sup> ) |  |
| LIVING AREA                   | 6.83                              | 73.52                             |  |
| DINING AREA                   | 5.70                              | 61.36                             |  |
| KITCHEN AREA                  | 6.08                              | 65.45                             |  |
| TOILET & BATH                 | 3.57                              | 38.43                             |  |
| BEDROOM 1                     | 7.79                              | 83.85                             |  |
| BEDROOM 2                     | 6.32                              | 68.03                             |  |
| BALCONY                       | 2.39                              | 25.73                             |  |
| TOTAL                         | 38.68                             | 416.36                            |  |