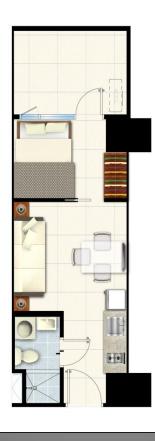

#### 1-Bedroom Unit w/ Balcony Layout (Type A)

| 1 BEDROOM UNIT WITH BALCONY |                                   |                                   |  |
|-----------------------------|-----------------------------------|-----------------------------------|--|
|                             | FLOOR AREA                        |                                   |  |
| ROOM DESCRIPTION            | Square<br>Meters(m <sup>2</sup> ) | Square<br>Feet (ft <sup>2</sup> ) |  |
| LIVING & DINING AREA        | 6.82                              | 73.41                             |  |
| KITCHEN AREA                | 4.40                              | 47.36                             |  |
| TOILET & BATH               | 3.50                              | 37.67                             |  |
| BEDROOM                     | 6.90                              | 74.27                             |  |
| BALCONY                     | 2.48                              | 26.70                             |  |
| TOTAL                       | 24.10                             | 259.41                            |  |