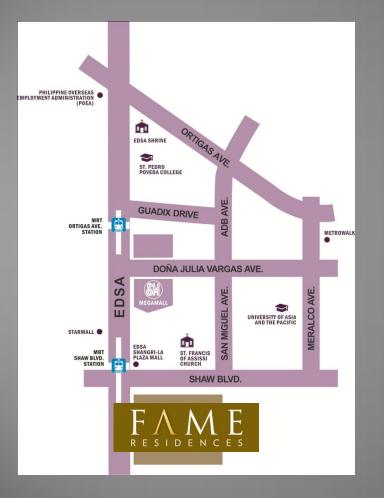

# Vicinity Map

# EDSA and Mayflower Street, Brgy. Highway Hills, Mandaluyong City