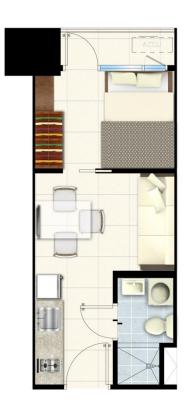

#### 1-Bedroom Unit w/ Balcony Layout (Type C)

|                  | FLOOR AREA                        |                                   |
|------------------|-----------------------------------|-----------------------------------|
| ROOM DESCRIPTION | Square<br>Meters(m <sup>2</sup> ) | Square<br>Feet (ft <sup>2</sup> ) |
| LIVING AREA      | 7.75                              | 83.42                             |
| KITCHEN AREA     | 4.40                              | 47.36                             |
| TOILET & BATH    | 3.50                              | 37.67                             |
| BEDROOM          | 8.45                              | 90.96                             |
| BALCONY          | 7.29                              | 67.72                             |
| TOTAL            | 31.39                             | 327.13                            |