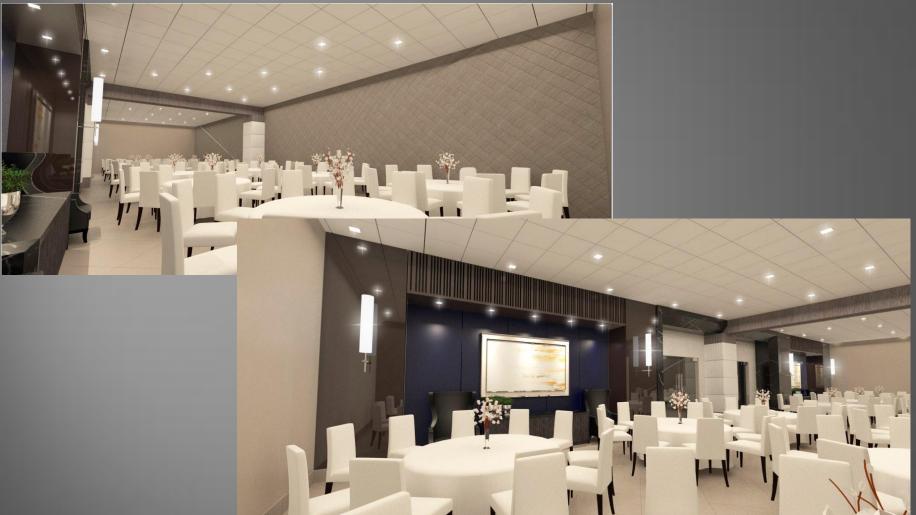

eet, Brgy. Highway Hills, Mandaluyong City

### Site Development



#### **Building Elevation**

| 8th to 41st Floors | TYPICAL RESIDENTIAL<br>FLOORS (33 Floors) |  |  |
|--------------------|-------------------------------------------|--|--|
| 7th Floor          | Residential/Amenity Floor                 |  |  |
| 6th Floor          | Residential Parking                       |  |  |
| 5th Floor          | Residential Parking                       |  |  |
| 3rd Floor          | Residential Parking                       |  |  |
| 2nd Floor          | Residential/Commercial Parking            |  |  |
| Ground Floor       | Commercial                                |  |  |

#### **39 Physical Floors**

# Perspective



#### **Grand Lobby**





## Amenity Lobby





#### **Function Room**



#### The Walk of Fame





 Few meters away from MRT Shaw Boulevard Station and the Shaw Boulevard bus stop
 Presence of public utility vehicles in the vicinity

## Accessibility







# **TECHNICAL DETAILS**

## **Project Details**

○ Total Lot Area – 18,907 square meters

4 Towers with a Common Podium, 39 floors each
Commercial establishments on the Ground Floor

Total number of units (Phase 1) – 2,420 units
 Tower 1 – 1,210 units
 Tower 2 – 1,210 units

Total number of Parking Slots – 776 (606 for residential)

## **Project Features**

- 4 Elevators per Tower
- $\circ$  24/7 Security
- CCTV for lobbies, entrances and amenity area
- Automatic Fire Sprinkler System
- Back-up power
  - Commercial spaces: 100%
  - O Common Areas: 100%
  - Residential units:
    - 1 light receptacle
    -