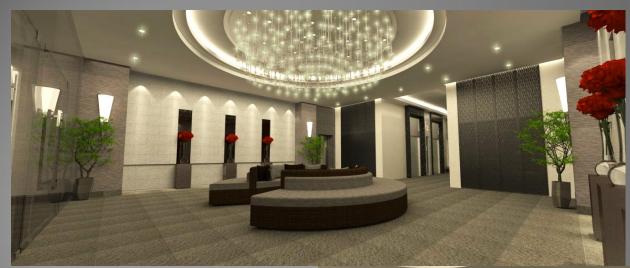

ap

# EDSA and Mayflower Street, Brgy. Highway Hills, Mandaluyong City

### Site Development



#### **Building Elevation**

| 8th to 41st Floors | TYPICAL RESIDENTIAL<br>FLOORS (33 Floors) |  |  |
|--------------------|-------------------------------------------|--|--|
| 7th Floor          | Residential/Amenity Floor                 |  |  |
| 6th Floor          | Residential Parking                       |  |  |
| 5th Floor          | Residential Parking                       |  |  |
| 3rd Floor          | Residential Parking                       |  |  |
| 2nd Floor          | Residential/Commercial Parking            |  |  |
| Ground Floor       | Commercial                                |  |  |

#### **39 Physical Floors**

# Perspective



#### **Grand Lobby**





## Amenity Lobby





#### **Function Room**



#### The Walk of Fame





 Few meters away from MRT Shaw Boulevard Station and the Shaw Boulevard bus stop
 Presence of public utility vehicles in the vicinity

## Accessibility







# **TECHNICAL DETAILS**

## **Project Details**

○ Total Lot Area – 18,907 square meters

4 Towers with a Common Podium, 39 floors each
Commercial establishments on the Ground Floor

Total number of units (Phase 1) – 2,420 units
 Tower 1 – 1,210 units
 Tower 2 – 1,210 units

Total number of Parking Slots – 776 (606 for residential)

## **Project Features**

- 4 Elevators per Tower
- $\circ$  24/7 Security
- CCTV for lobbies, entrances and amenity area
- Automatic Fire Sprinkler System
- Back-up power
  - Commercial spaces: 100%
  - O Common Areas: 100%
  - Residential units: