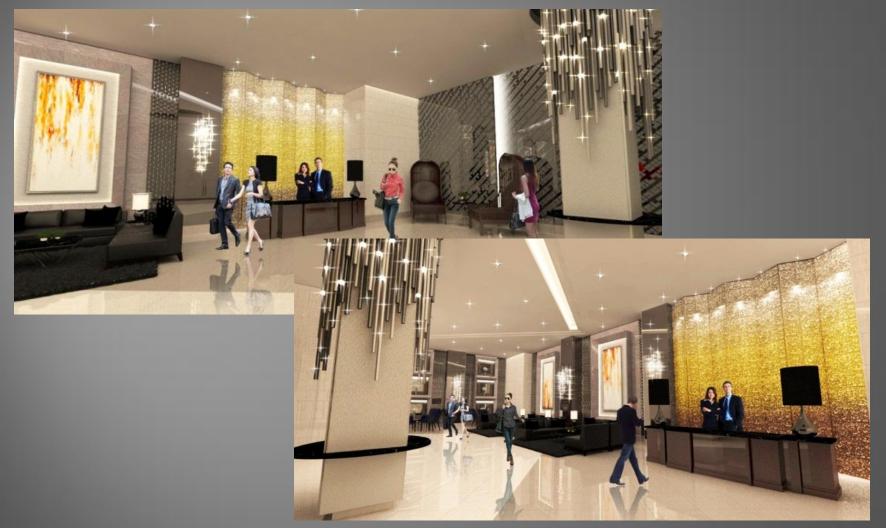

NG**





# Vicinity Map

# EDSA and Mayflower Street, Brgy. Highway Hills, Mandaluyong City

### Site Development



#### **Building Elevation**

| 8th to 41st Floors | TYPICAL RESIDENTIAL<br>FLOORS (33 Floors) |  |  |
|--------------------|-------------------------------------------|--|--|
| 7th Floor          | Residential/Amenity Floor                 |  |  |
| 6th Floor          | Residential Parking                       |  |  |
| 5th Floor          | Residential Parking                       |  |  |
| 3rd Floor          | Residential Parking                       |  |  |
| 2nd Floor          | Residential/Commercial Parking            |  |  |
| Ground Floor       | Commercial                                |  |  |

#### **39 Physical Floors**

# Perspective



#### **Grand Lobby**





## Amenity Lobby





#### **Function Room**



#### The Walk of Fame





 Few meters away from MRT Shaw Boulevard Station and the Shaw Boulevard bus stop
 Presence of public utility vehicles in the vicinity

## Accessibility







# **TECHNICAL DETAILS**

## **Project Details**

○ Total Lot Area – 18,907 square meters

4 Towers with a Common Podium, 39 floors each
Commercial establishments on the Ground Floor

Total number of units (Phase 1) – 2,420 units
 Tower 1 – 1,210 units
 Tower 2 – 1,210 units

Total number of Parking Slots – 776 (606 for residential)

## **Project Features**

- 4 Elevators per Tower
- $\circ$  24/7 Security
- CCTV for lobbies, entrances and amenity area
- Automatic Fire Sprinkler System
- Back-up power
  - Commercial spaces: 100%
  - O Common Areas: 100%
  -