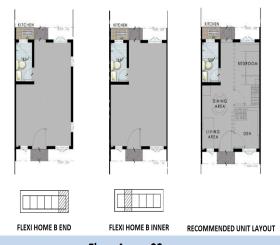

## **COMPUTATION TEMPLATE Q4 2017**

| NAME:               | CHEERFUL HOMES           |  |
|---------------------|--------------------------|--|
| LOCATION:           | Mabalacat, Pampanga      |  |
| UNIT NUMBER (SAP):  |                          |  |
| UNIT TYPE:          | Flexi Home B Inner Units |  |
| UNIT AREA (in sqm): | 22 SQM                   |  |
| ORIENTATION:        |                          |  |
| LIST PRICE:         | PHP 1,006,000            |  |
| TURNOVER:           | ТВА                      |  |
| DATE:               | 11. Oct. 2017            |  |
|                     |                          |  |