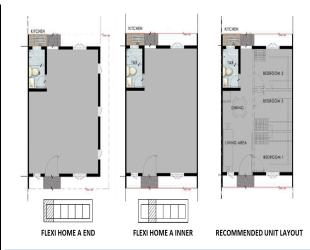

## **COMPUTATION TEMPLATE Q4 2017**

SPREAD DP

| CHEERFUL HOMES           |
|--------------------------|
| Mabalacat, Pampanga      |
|                          |
| Flexi Home A Inner Units |
| 32.5 SQM                 |
|                          |
| PHP 1,475,000            |
| TBA                      |
| 11. Oct. 2017            |
|                          |