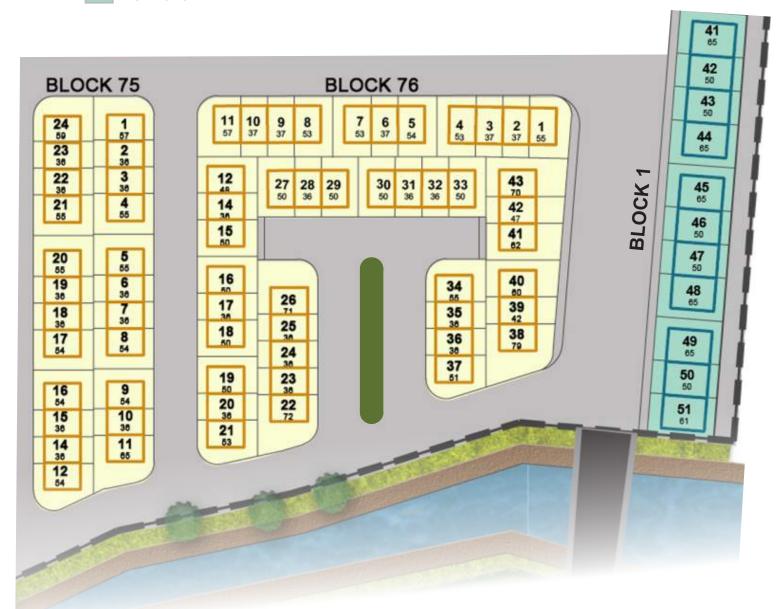

#### **LEGEND** 68 Lot No. -**BLOCK 5** Lot Area 65 50 Flexi Home B Flexi Home A 85 50 50 KEY PLAN 50 SECTOR 4 50 50 50 70 88 50 72 70 62 65 70 75 50 70 50 50 70 50 50 50 **BLOCK 70** 50 50 65 50 65 85 65 50 65 65 50 80-