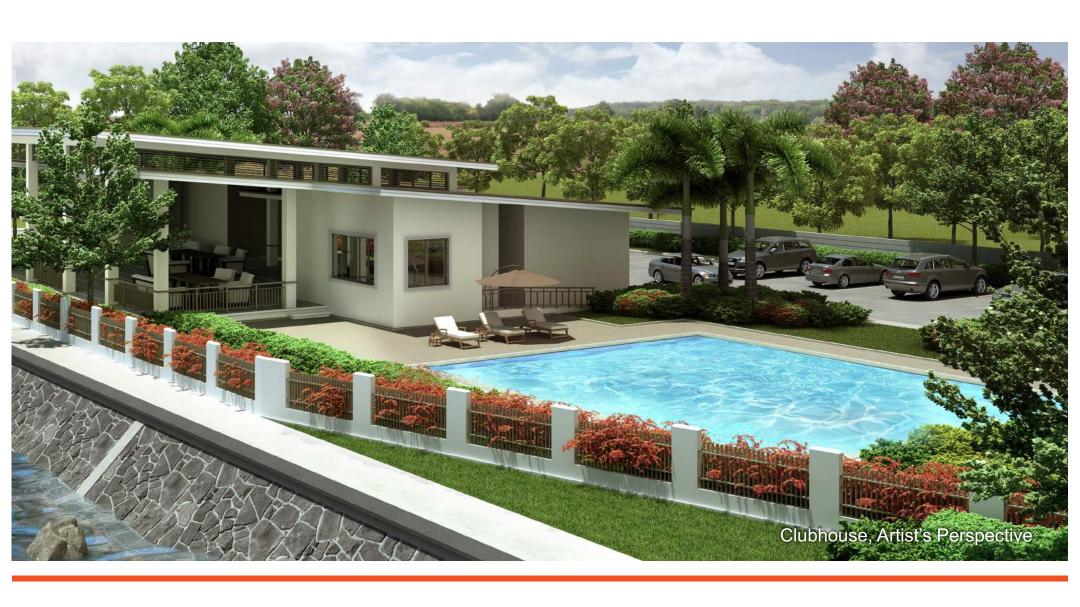

# THE CLUBHOUSE COMPLEX

#### **FEATURES AND AMENITIES**

- a. Community Commercial Area
- b. Transport Terminal
- c. Gate and Guardhouse
- d. Elevated Water Tanks
- e. Tree-lined Streets
- f. Rotunda with feature trees
- g. Clubhouse Complex with Swimming Pool & Basketball Court
- h. Nature Park with bike/jogging trails, gazebos, picnic areas, and fruit-bearing trees