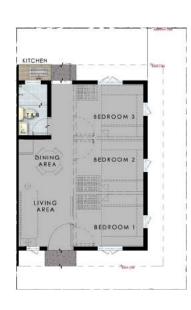

# FLEXI HOME A 32.50 SQM

This interior design for a 3 bedroom home allows new homeowners to utilize the flexible space (three bedrooms, living and dining area), enough room for families with children to grow.

SUGGESTED LAYOUT