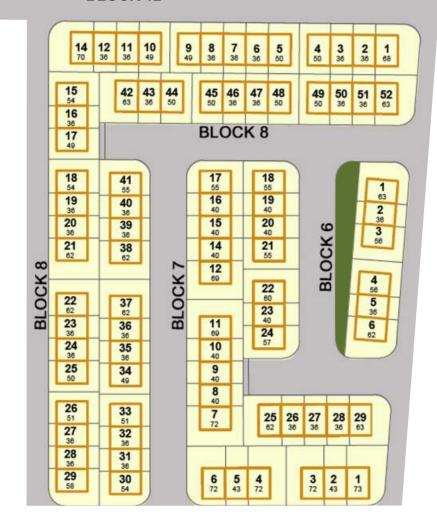

## SECTOR 1.D

#### **LEGEND** 68 Lot No. -**BLOCK 5** Lot Area 65 50 Flexi Home B Flexi Home A 85 50 50 KEY PLAN 50 SECTOR 4 50 50 50 70 88 50 72 70 62 65 70 75 50 70 50 50 70 50 50 50 **BLOCK 70** 50 50 65 50 65 85 65 50 65 65 50 80-