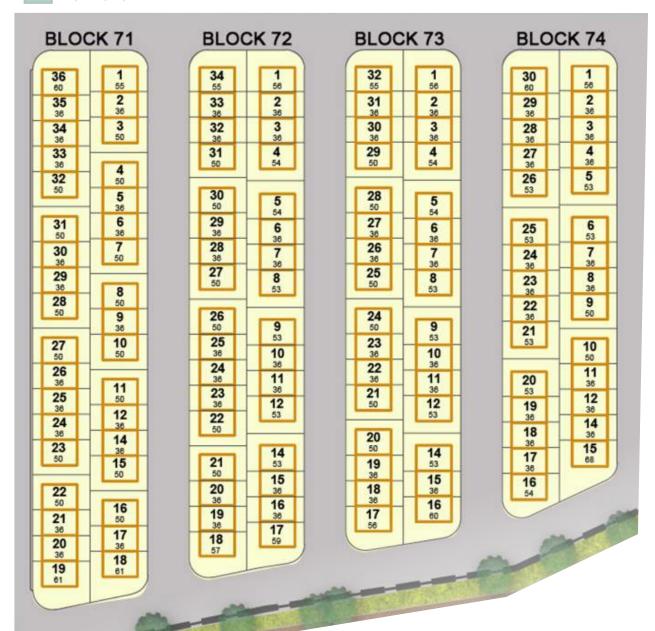

ement group?

Yes. SMDC Cheerful homes will be managed by Greenmist Property Management Corporation (GPMC).

H. When is the project completion (land development)?

November 2020



## SECTOR 1.A

MABALACAT CITY, PAMPANGA

#### **LEGEND**











## SECTOR 1.B

#### **LEGEND**













### SECTOR 1.C

#### **LEGEND**











## SECTOR 1.D

#### **LEGEND** 68 Lot No. -**BLOCK 5** Lot Area 65 50 Flexi Home B Flexi Home A 85 50 50 KEY PLAN 50 SECTOR 4 50 50 50 70 88 50 72 70 62 65 70 75 50 70 50 50 70 50 50 50 **BLOCK 70** 50 50 65 50 65 85 65 50 65 65 50 80-



## SECTOR 1.E

#### **LEGEND**



Flexi Home B
Flexi Home A







## SECTOR 1.F

## LEGEND



Flexi Home B
Flexi Home A







### SECTOR 1.G

KEY PLAN

MABALACAT CITY, PAMPANGA

**LEGEND** 



SECTOR 1 SECTOR 2 SECTOR 1