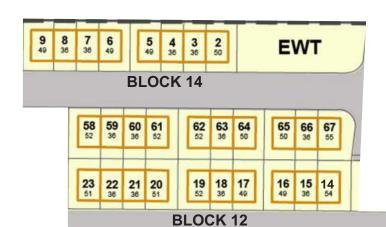

#### **LEGEND** 68 Lot No. -**BLOCK 5** Lot Area 65 50 Flexi Home B Flexi Home A 85 50 50 KEY PLAN 50 SECTOR 4 50 50 50 70 88 50 72 70 62 65 70 75 50 70 50 50 70 50 50 50 **BLOCK 70** 50 50 65 50 65 85 65 50 65 65 50 80-