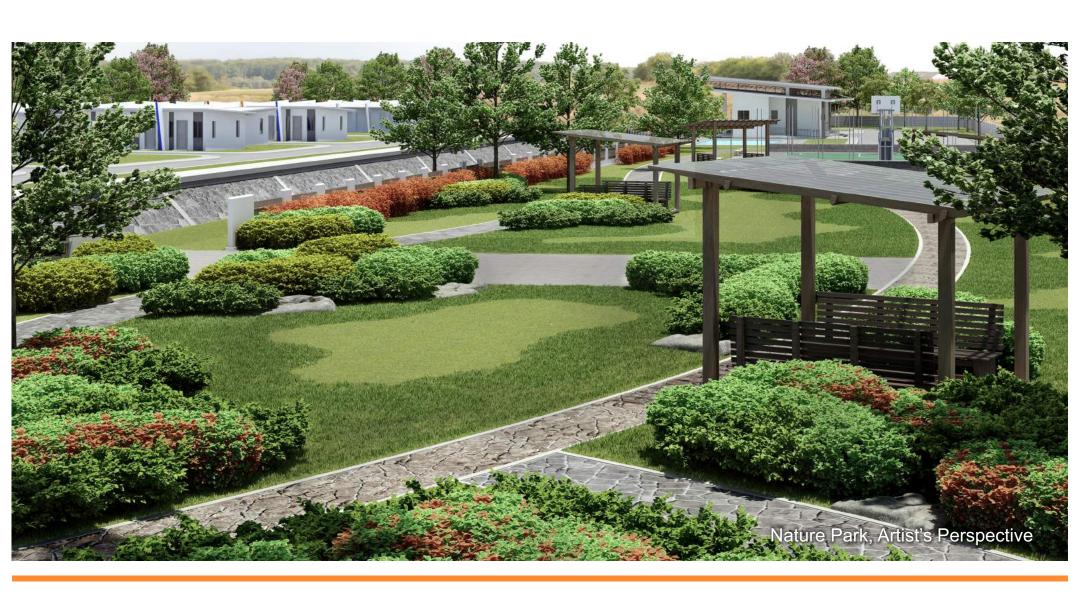

# THE NATURE PARK

#### **FEATURES AND AMENITIES**

- a. Community Commercial Area
- b. Transport Terminal
- c. Gate and Guardhouse
- d. Elevated Water Tanks
- e. Tree-lined Streets
- f. Rotunda with feature trees
- g. Clubhouse Complex with Swimming Pool & Basketball Court
- h. Nature Park with bike/jogging trails, gazebos, picnic areas, and fruit-bearing trees