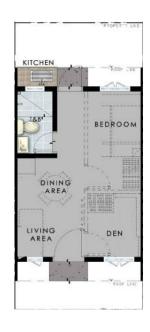

# FLEXI HOME A 32.50 SQM

This interior design for a 3 bedroom home allows new homeowners to utilize the flexible space (three bedrooms, living and dining area), enough room for families with children to grow.

SUGGESTED LAYOUT