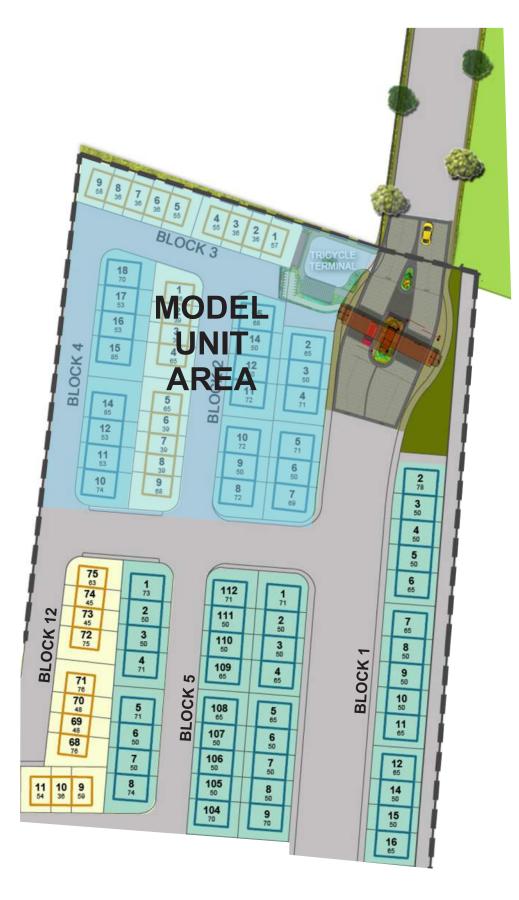

#### **LEGEND** 68 Lot No. -**BLOCK 5** Lot Area 65 50 Flexi Home B Flexi Home A 85 50 50 KEY PLAN 50 SECTOR 4 50 50 50 70 88 50 72 70 62 65 70 75 50 70 50 50 70 50 50 50 **BLOCK 70** 50 50 65 50 65 85 65 50 65 65 50 80-

### SECTOR 1.G

KEY PLAN

MABALACAT CITY, PAMPANGA

**LEGEND** 

SECTOR 1 SECTOR 2 SECTOR 1