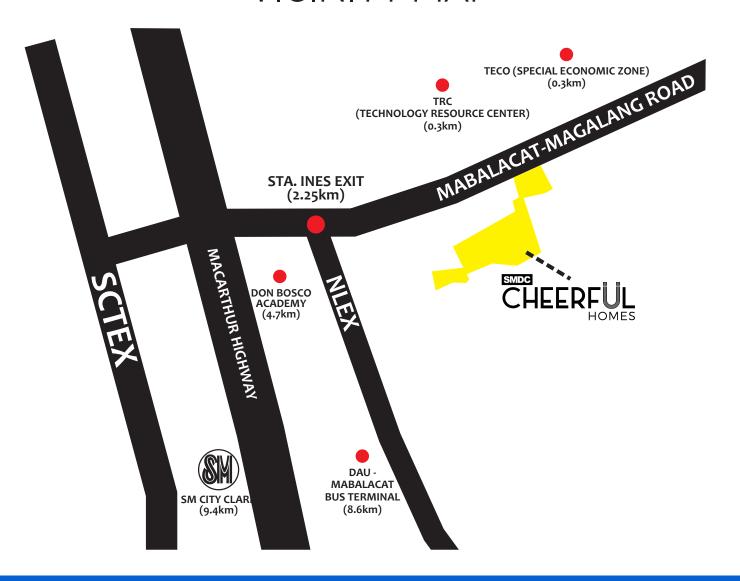

## LOCATION

SMDC Cheerful Homes has its own transport hub located within the community's commercial area, for the convenience of its residents. Plus, it's just a short ride away from various points of interests in Pampanga.

#### COMMERCIAL AREA

- SM City Clark 9.4km
- City Mall DAU 8.5km
- · Marquee Mall 9.8km

#### **ECONOMIC ZONE**

- TECO (Special Economic Zone 0.3km
- TRC (Technology Resource Center) 0.4km
- · Clark Freeport Zone 9.2km

#### TRANSPORTATION HUB

- DAU-Mabalacat Bus Terminal 8.6km
- Bayanihan (ASTRO) Terminal 10.7km
- Clark International Airport 8.9km