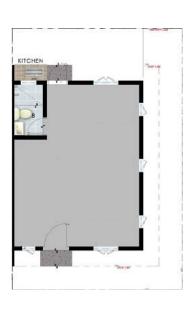

# FLEXI HOME B UNIT 22 SQM

For young couples starting out their new adventures, this interior design inspiration makes full use of the available space, providing a bedroom, living and dining area, plus a den.

DELIVERABLE

SUGGESTED LAYOUT

A. What establishments and landmarks are near SMDC Cheerful Homes?