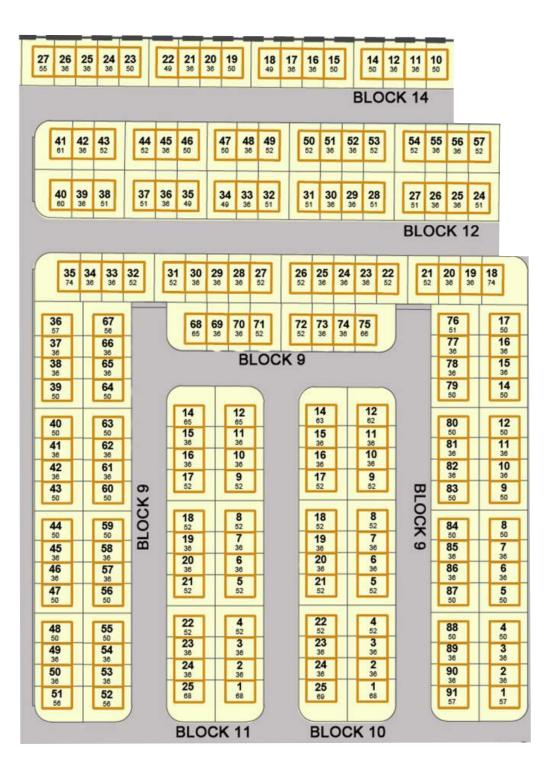

end our house horizontally?

Yes. But within the allowable areas, as stipulated in the Deed of Restrictions.

E. Will we be allowed to extend our house vertically?

No.

F. Will we be allowed to combine units?

Yes, as long as the façade of the housing units remain unaltered. Unit combination will be for the account of the buyer after turnover, subject to approval of the property management.

G. Will SMDC Cheerful Homes be placed under the care of a property management group?

Yes. SMDC Cheerful homes will be managed by Greenmist Property Management Corporation (GPMC).

H. When is the project completion (land development)?

November 2020



## SECTOR 1.A

MABALACAT CITY, PAMPANGA

#### **LEGEND**











## SECTOR 1.B

#### **LEGEND**













### SECTOR 1.C

#### **LEGEND**











## SECTOR 1.D

#### **LEGEND** 68 Lot No. -**BLOCK 5** Lot Area 65 50 Flexi Home B Flexi Home A 85 50 50 KEY PLAN 50 SECTOR 4 50 50 50 70 88 50 72 70 62 65 70 75 50 70 50 50 70 50 50 50 **BLOCK 70** 50 50 65 50 65 85 65 50 65 65 50 80-



## SECTOR 1.E

#### **LEGEND**



Flexi Home B
Flexi Home A







## SECTOR 1.F

## LEGEND



Flexi Home B
Flexi Home A







### SECTOR 1.G

KEY PLAN

MABALACAT CITY, PAMPANGA

**LEGEND** 



SECTOR 1 SECTOR 2 SECTOR 1