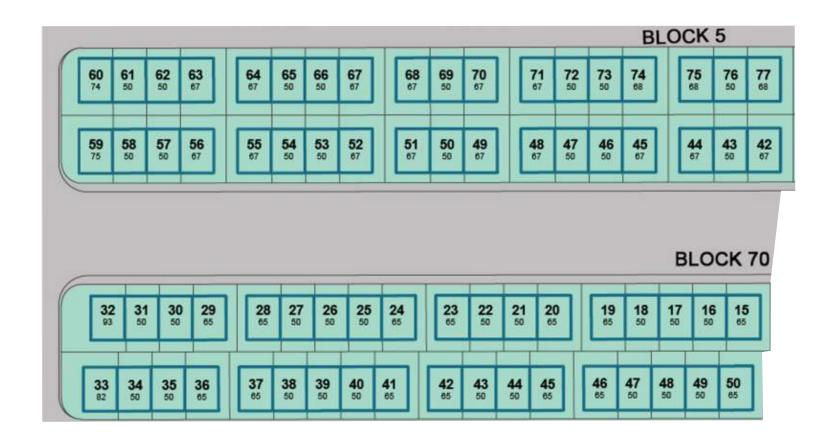

## SECTOR 1.D

#### **LEGEND** 68 Lot No. -**BLOCK 5** Lot Area 65 50 Flexi Home B Flexi Home A 85 50 50 KEY PLAN 50 SECTOR 4 50 50 50 70 88 50 72 70 62 65 70 75 50 70 50 50 70 50 50 50 **BLOCK 70** 50 50 65 50 65 85 65 50 65 65 50 80-