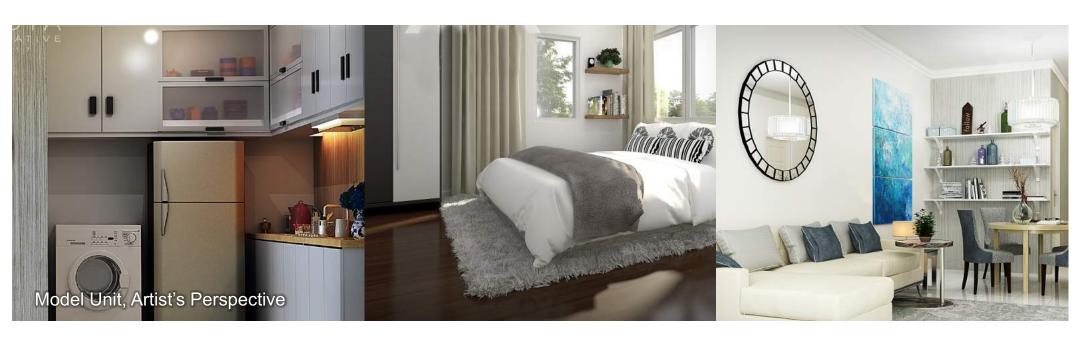

# YOUR FLEXIBLE HOME

A home that you can design on your own and maximize the use of every space. You can easily design your flexi home from a one bedroom to a three bedroom home.

# FLEXI HOME A 32.50 SQM

This interior design for a 3 bedroom home allows new homeowners to utilize the flexible space (three bedrooms, living and dining area), enough room for families with children to grow.

# FLEXI HOME B UNIT 22 SQM

For young couples starting out their new adventures, this interior design inspiration makes full use of the available space, providing a bedroom, living and dining area, plus a den.