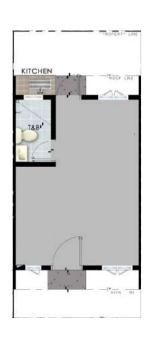

# FLEXI HOME B UNIT 22 SQM

For young couples starting out their new adventures, this interior design inspiration makes full use of the available space, providing a bedroom, living and dining area, plus a den.

DELIVERABLE

SUGGESTED LAYOUT

A. What establishments and landmarks are near SMDC Cheerful Homes?