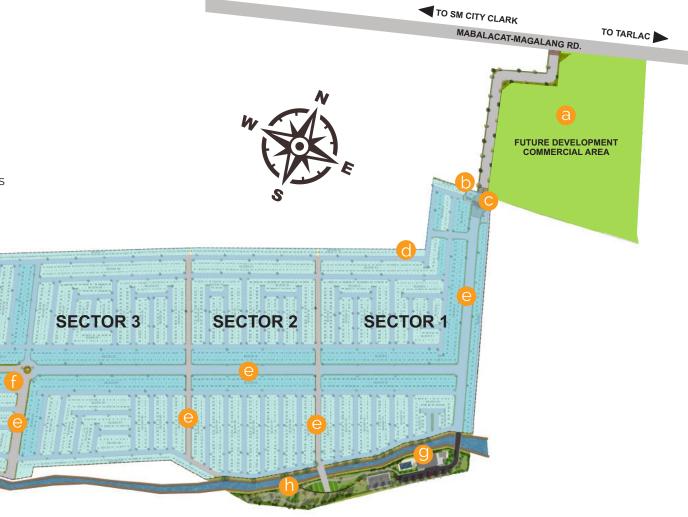

# SITE DEVELOPMENT PLAN

#### **FEATURES AND AMENITIES**

- a. Community Commercial Area
- b. Transport Terminal
- c. Gate and Guardhouse
- d. Elevated Water Tanks
- e. Tree-lined Streets
- f. Rotunda with feature trees
- g. Clubhouse Complex with Swimming Pool & Basketball Court
- h. Nature Park with bike/jogging trails, gazebos, picnic areas, and fruit-bearing trees

**SECTOR 4** 

i. Multipurpose Court with open parking spaces and garden area