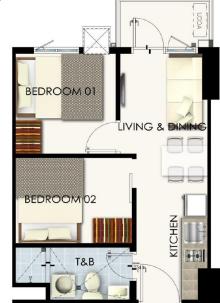

| Felix Ave., Cainta      |
|-------------------------|
|                         |
|                         |
| 2 BR w/ Balcony         |
| 31.22 sqm               |
| WEST                    |
| PHP 3,507,600           |
| 2020, Basic Finish Only |
| 15. Feb. 2018           |
|                         |