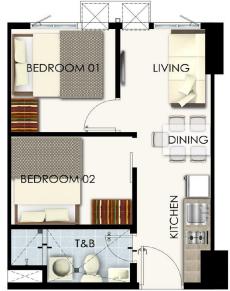

| NAME:                 | CHARM RESIDENCES        |
|-----------------------|-------------------------|
| LOCATION:             | Felix Ave., Cainta      |
| UNIT NUMBER (SAP):    |                         |
| UNIT TYPE:            | 2 BR                    |
| UNIT AREA (in sqm):   | 28.52 sqm               |
| ORIENTATION:          | WEST                    |
| TOTAL CONTRACT PRICE: | PHP 3,204,240           |
| TURNOVER:             | 2020, Basic Finish Only |
| DATE:                 | 15. Feb. 2018           |